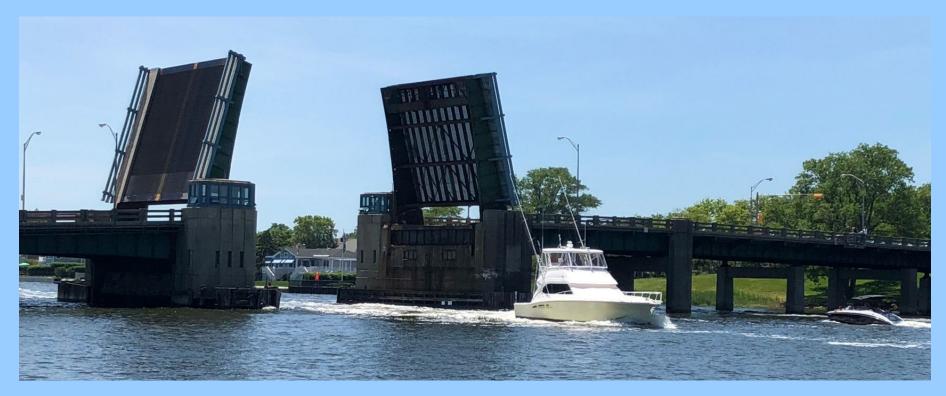

# Final Design Phase for Rumson-Sea Bright Bridge S-32 on Rumson Road (CR 520) over the Shrewsbury River



April 10, 2019











# **Project Overview**



| Project Schedule (Phases)                 |                       |  |  |
|-------------------------------------------|-----------------------|--|--|
| Local Concept Development (LCD) Phase     | 2011-2013 completed   |  |  |
| Local Preliminary Engineering (LPE) Phase | 2014 – 2017 completed |  |  |
| Final Design (FD) Phase                   | 2018 - 2020           |  |  |
| Construction Phase                        | 2020-2024             |  |  |







# Local Capital Project Delivery Process

| Local Concept<br>Development                         | Local Preliminary<br>Engineering                  | Final Design/ Right of Way Acquisition           | Construction                                        |
|------------------------------------------------------|-----------------------