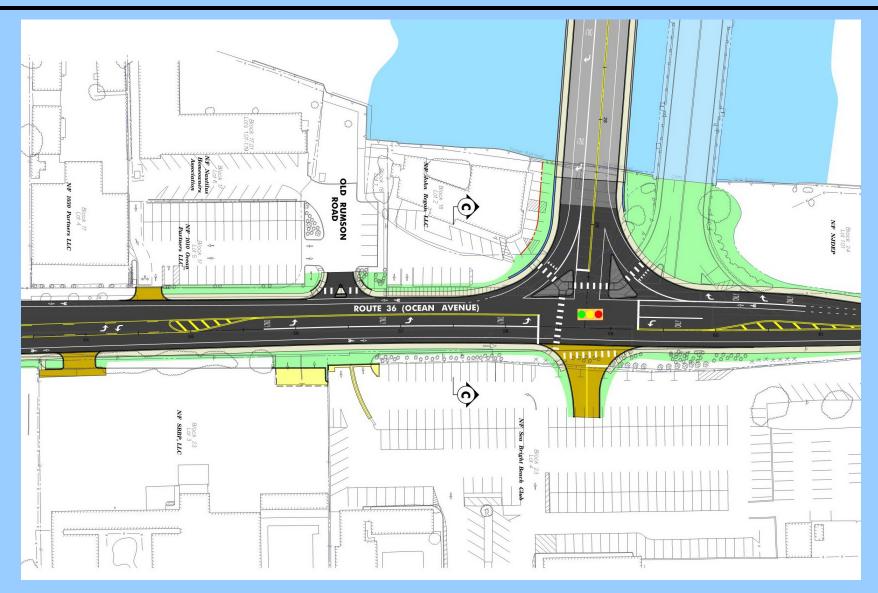

Involvement            | Continue Public Outreach & Involvement           |                                                     |

| Final Design - Preliminary Project Schedule (Major Milestones) |             |  |
|----------------------------------------------------------------|-------------|--|
| Environmental Permits                                          | Spring 2020 |  |
| ROW Availability                                               | Summer 2020 |  |
| PS&E Plans                                                     | Spring 2020 |  |
| Completion of Final Design Phase                               | Summer 2020 |  |









## Rumson-Sea Bright Bridge S-32 Project Plan









#### Improvements at Rumson Road & Ward Avenue











## Improvements at Rumson Road & Route 36











### **Project Website**









#### **Community Interests**



- Bridge Aesthetics (lighting, railing, operator's house)
- Construction Staging and Traffic Mitigation
- Rumson West Park (Ward Ave intersection streetscaping)
- Streetscaping (Ocean Ave intersection, Sea Bright Public Park)







### Next Steps

| Final Design - Anticipated Community Involvement Schedule |                                                |  |
|-----------------------------------------------------------|------------------------------------------------|--|
| Local Officials Meetings                                  | Fall 2018, Spring 2019, Fall 2019, Spring 2020 |  |
| Community Stakeholders Meetings                           | Spring/Summer 2019, Fall 2019, Spring 2020     |  |
| Public Information