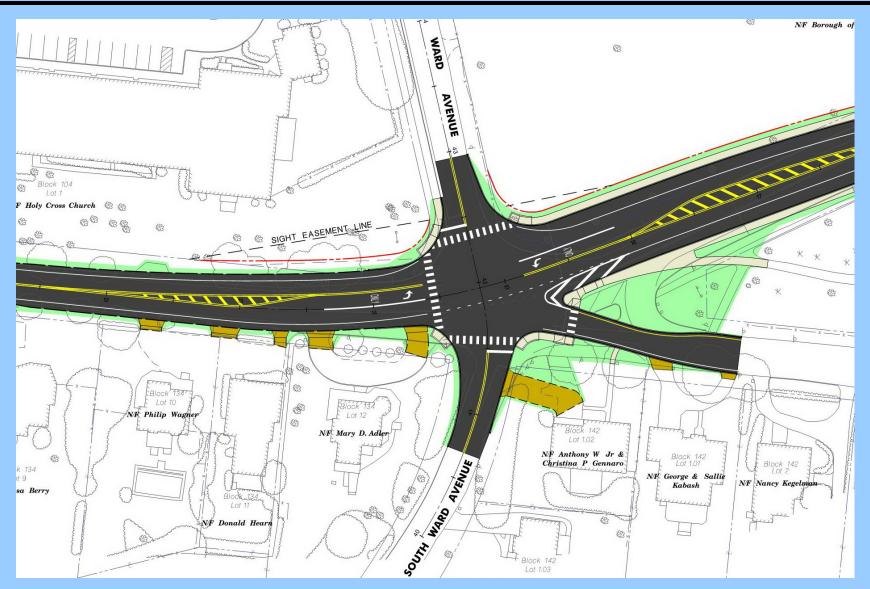

Involvement            | Continue Public Outreach & Involvement            | Continue Public Outreach & Involvement           |                                                     |

| Final Design - Preliminary Project Schedule (Major Milestones) |             |  |
|----------------------------------------------------------------|-------------|--|
| Environmental Permits                                          | Spring 2020 |  |
| ROW Availability                                               | Summer 2020 |  |
| PS&E Plans                                                     | Spring 2020 |  |
| Completion of Final Design Phase                               | Summer 2020 |  |









## Rumson-Sea Bright Bridge S-32 Project Plan









#### Improvements at Rumson Road & Ward Avenue











## Improvements at Rumson Road & Route 36











### **Project Website**









#### **Community Interests**



- Bridge Aesthetics (lighting, railing, operator's house)
- Construction Staging and Traffic Mitigation
- Rumson West Park (Ward Ave intersection streetscaping)
- Streetscaping (Ocean Ave intersection, Sea Bright Public Park)







### Next Steps

| Final Design - Anticipated Community Involvement Schedule |                                                |  |
|-----------------------------------------------------------|------------------------------------------------|--|
| Local Officials Meetings                                  | Fall 2018, Spring 2019, Fall 2019, Spring 2020 |  |
| Community Stakeholders Meetings                           | Spring/Summer 2019,